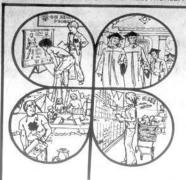

# Perry Ray Brummitt

Escapes From Brushy

SCHOOL BOARD AT HIGHLAND PARK-County School Board members John Hutton, Gary Kimisey and Ted Randolph are being given a tour of Highland Park School by teacher Bill Bluir when the board met there last Thursday night.