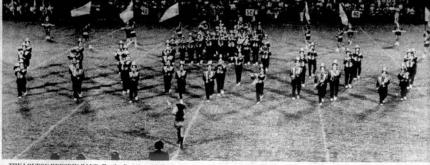

the band has been putting in each week is paying off in the form of precision performance. They will give their show before the how-estandin tecksix fars for the first time this season Friday night at the homeoman contest between Loudon and Crossville.