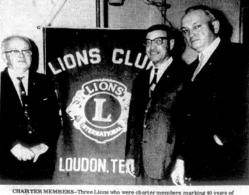

Lions Club Emblem Meaning

The emblem worn by Lions Club members stands for more than just the symbol and initial of the club. The large "L" stands for law, liberty, labor, loyalty, love and life as well as Lions, according to the international Association of Lions Clubs.

represents the unity of Lions around the world, and the two profiles of ilons represent a Lion looking in every direction for an opportunity to serve.

loyalty to one's self and to the intergrity of mind and heart. Gold symbolizes sincerity of purposes, liberality in judgment, purity, in life and generosity in mind.

Colors of the Lions are purple and gold.

Purple, says thy international roganization, stands for loyalty to country, loyalty to friends,



### 22 Local Leaders Charter Local Lions Club In Fall Of 1935





CHARTER MEMBERS—Three Lions who were charter members marking 40 years of membership are (left to right) Dr. J. R. Watkins, W. V. Kirkland and Albert Dukes.

Th



lda Carnes puts a sher in a baby bottle

40 Years Of Service To Our Community

# **WE ARE HAPPY TO JOIN** TOGETHER IN SALUTING THE **LOUDON LIONS CLUB**

## **ON ITS 40TH ANNIVERSARY**

The countless number of service projects of the Loudon Lions Club - sight conservation - eye examination for more than 15,000 area children - eye will program - support of youth programs - community development programs - have not gone without notice. We are proud of our Lions Club and wish them a Happy Birthday and many more years of continued service to our community.

| Carter Lumber & Building Supply                      | Curtis Tipton Moto