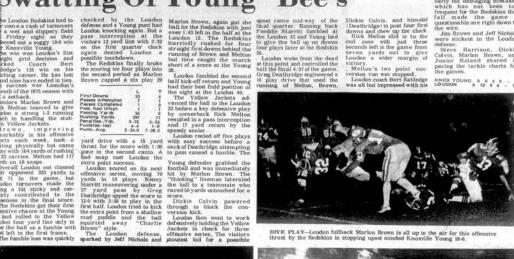

# Melton And Brown Riddle Kingston Defense, Redskins Romp To 16th Consecutive Win, 17-7

ild

nespeciable Kingston team is the Roame County center tage.

In the Roame County center tage.

The County center tage and the county center tage.

In the County county is a county center tage.

The Long Brown and Rick parts of the Roame tage and the Roame tage

by DANNY GIBSON
Sports Kellier

The Loudon Reckkirs with the String of t

ON HIS WAY-Loudon quarterback Greg Deathridge flips a pitchout to a speeding Rick Melton as the senior running back turns the comer in route to scoring Loudon's first touchdown against Kingston Friday night. The Redskins won 17-7.

MOVES OUT SIDE-Loudon's Marlon Brown moves to the out side to gain first down yardage against Kingston Friday night. The bruising runner scored a touchdown and lacked two extra points and added a field goal in the game.