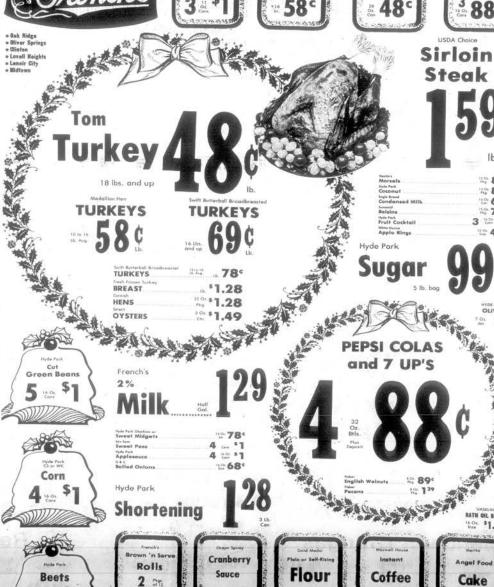

e Mr. and frs. Ira Hodges; Mr. and

returned Friday from a week
in Hawaii.

Mr. and Mrs. George
Cunningham of St. Peter
Cunningham
Cunningh

Mr. and Mrs. S McCollum Jr. and Miss Be have returned to their hom Maryville after a 10 days s in Hawaii. Enroute home it visited relatives in Ingeles. Mr. and Mrs. Leon Ha montree. Mrs. Gene Disn

Mr. and Mrs. Leon F. montree; Mrs. Gene Di and Mrs. A.L. Dianey visitors in Knoxville Frid Mrs. Blanche Hall Called to Maryville Frida the death of her brother Roy Kidd. Mr. and Mrs. I were reared in this vice and has many friends sympathize with Mrs. I and family.

IN RR

10 89¢

68

10 74°

49

OLIVES

BATH OIL BEADS

Cake

88

Chicken Broth 15 \$ Oz. \$ CANAL

Chri

Sweet Po **Tangerin** 

Coconuts Wainuts

Mixed Muts

ALKA SELYZER 99°

89°

Gift Fruit



mpkin

in

10 BR 10 89º

10 68

74

3 100 17

49

OLIVES 88

TH OIL BEADS or \$1.09

ike

Christmas presents might be a difficult task this year. Many parents face the dilemma of a wide selection of toys versus a limited Christmas budget.

Bonnie Talk

BONNIE SHEELEY

of its fun, safe and though for children to expend the control of the control of

# CAPITOL COMMENTARY

To predict with certainty but the Tennessee General seembly will do in any upoming seesion is generally azardous business. But it is ow increasingly apparent the giginature will enect a tax own in the seesing t

istitution for products slving.
One has only to listen to residential candidates of ither party and all hilosophies to know that the iew of the American people

appear on the verge of a conscing a state tax increa