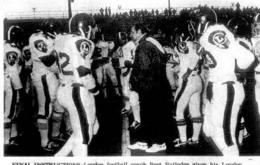

# Perry Ray Brummitt

Escapes From Brushy

SCHOOL BOARD AT HIGHLAND PARK-County School Board members John Hutton, Gary Kimisey and Ted Randolph are being given a tour of Highland Park School by teacher Bill Bluir when the board met there last Thursday night.