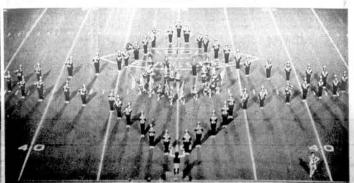

the band has been putting in each week is paying off in the form of precision performance. They will give their show before the how-estandin tecksix fars for the first time this season Friday night at the homeoman contest between Loudon and Crossville.