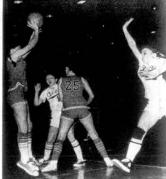

# Melton And Brown Riddle Kingston Defense, Redskins Romp To 16th Consecutive Win, 17-7

ild

nespeciable Kingston team is the Roame County center tage.

In the Roame County center tage.

The County center tage and the county center tage.

In the County county is a county center tage.

The Long Brown and Rick parts of the Roame tage and the Roame tage

by DANNY GIBSON
Sports Kellier

The Loudon Reckkirs with the String of t

ON HIS WAY-Loudon quarterback Greg Deathridge flips a pitchout to a speeding Rick Melton as the senior running back turns the comer in route to scoring Loudon's first touchdown against Kingston Friday night. The Redskins won 17-7.

MOVES OUT SIDE-Loudon's Marlon Brown moves to the out side to gain first down yardage against Kingston Friday night. The bruising runner scored a touchdown and lacked two extra points and added a field goal in the game.