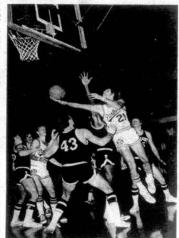

# Melton And Brown Riddle Kingston Defense, Redskins Romp To 16th Consecutive Win, 17-7

ild

nespeciable Kingston team is the Roame County center tage.

In the Roame County center tage.

The County center tage and the county center tage.

In the County county is a county center tage.

The Long Brown and Rick parts of the Roame tage and the Roame tage

by DANNY GIBSON
Sports Kellier

The Loudon Reckkirs with the String of t

ON HIS WAY-Loudon quarterback Greg Deathridge flips a pitchout to a speeding Rick Melton as the senior running back turns the comer in route to scoring Loudon's first touchdown against Kingston Friday night. The Redskins won 17-7.

MOVES OUT SIDE-Loudon's Marlon Brown moves to the out side to gain first down yardage against Kingston Friday night. The bruising runner scored a touchdown and lacked two extra points and added a field goal in the game.