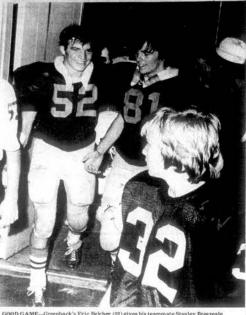

# Breazeale Interception Prompts Greenback Win Over Lanier

|                 | GB L   | ANIER  |
|-----------------|--------|--------|
| First Downs     | 8      | 6      |
| Passes attp.    |        | - 10   |
| Passes comp     |        | 3      |
| Passes had into | 05 T   | 1      |
| Yards Passing   | 52     | 19     |
| Yards Rushing   | 209    | 67     |
| Penalties yds.  | 11-100 | 2 - 10 |
| Fambles-lost    | (A-1)  | 1-1    |
| Painting avg    | 5 26.2 | 5-39.0 |

Chambers, Steve Linginfelter, Jimmy Brooks, Bobby Smith, Mitch Smith, and Danny Delson rembined falents to Breazeale.

Breazeale a junior Researce and the Lanier and the L

STRETCHING FOR YARDAGE--Greenback's Danny Dotson stretches for all the yardage he can get as the

Lanier tacklers hold to his feet in the Friday night game won by the Cherokees 12-0.

The Herald

Greenback Hosts Falcons In Battle Of Unbeatens