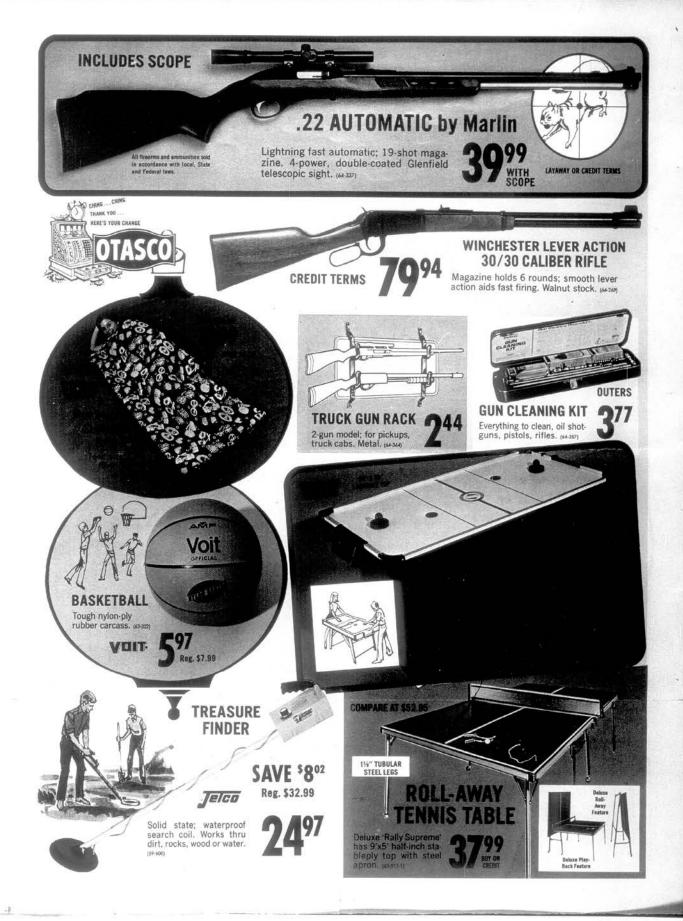

SQUARE-D

**Loudon County's Only Licensed PAWN SHOP** 

NO DEALERS
16 Gauge # 9 Shot Only

CASE LOT SALE

SALE 76.95 69.95 49.95 38 Spec. 4 in. barrel 38 Spec. 3 in. barrel 22 7 shot target pistol 22 6 shot snub w/holster

69.95 20 GAUGE BONAZA Revelation Smith & Wesson Pump..... ...... 119,95 Remington Pump.

Hours 9 to 6 Daily Except Sunday EATON CROSSROADS LENGIR CITY

22.3 cu. ft. freezer is designed for greater storage convenience

SAVE \$70

Reg. \$459

 Slide and store baskets Defrost drain system

NOW **\$389** 

B. E. Presley Appliance Co.