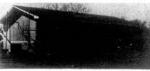

# Clinic Scheduled

HOME DESTROYED—The home of the Sonny Ledford family burned to the ground Sunday aftermoon despite efforts of the Loudon County Rescue Squad. The family was in Galtihoury sixting with relatives when the fire was discovered about 2 p.m. A passerby saw the fire and managed to save some few items of furniture. Mr. Ledford is employed at Maremont.