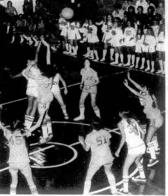

-|
| CLASS AAA  Chair, Baylor (14)  AcAcMinn Co. (2)  Smwns ville (2)  Mondapiewood  Sull. Chair Baplewood  Mondapiewood  Sull. Chair Baplewood  B. Sall. Chair Baplewood  B. Sall. Chair Baplewood  B. Sall. Chair Baplewood  B. Sall. Chair Baplewood  B. Kingsport  B. B. Kingsport | 9-0<br>8-1<br>9-0<br>8-1<br>7-1 | 54<br>38<br>30 |
| CLASS AAAWarren                                                                                                                                                                                                                                                                                                                                                                                                             | Com                             | nine .         |



JUMP BALL—Loudon Junior High School guard Kim McCaskill and Eaton's Jammy Boone (32) go high for this ip in the Loudon Lions Club Elementary Basketball Tournament going on at the old Loudon High School gym. Also nicture dare Tracev McNabb (48) and Carla Wiggins







The Loudon boys, under the turned back Philadelphia 56-34 osching of Phillip Bettis, Monday night, Tommy

Henderson had 26 points and John Carwell added. 16 of the John Carwell added 16 of the John Carwell added 16 of the John Carwell added 16 of the John Carwell and John Carwell a

#### High School Basketball Nears Tip-off

The high school baskedall versilies and open their season will unfold on the sports fans in just over a week. Each school in the courty's boxy practicing at week. Each school in the courty's boxy practi