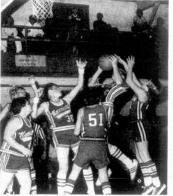

. Kingsport | 9-0<br>8-1<br>9-0<br>8-1<br>7-1 | 54<br>38<br>30 |
| CLASS AAAWarren                                                                                                                                                                                                                                                                                                                                                                                                             | Com                             | nine .         |



JUMP BALL—Loudon Junior High School guard Kim McCaskill and Eaton's Jammy Boone (32) go high for this ip in the Loudon Lions Club Elementary Basketball Tournament going on at the old Loudon High School gym. Also nicture dare Tracev McNabb (48) and Carla Wiggins







The Loudon boys, under the turned back Philadelphia 56-34 osching of Phillip Bettis, Monday night, Tommy

Henderson had 26 points and John Carwell added. 16 of the John Carwell added 16 of the John Carwell added 16 of the John Carwell added 16 of the John Carwell and John Carwell a

#### High School Basketball Nears Tip-off

The high school baskedall versilies and open their season will unfold on the sports fans in just over a week. Each school in the courty's boxy practicing at week. Each school in the courty's boxy practicing at week. Each school in the courty is only proceed on the courty of the cou

#### LOUDON HIGH SCHOOL BASKETBALL SCHEDULE

| 15    | Swe et water<br>Kingston | Home<br>Home | BGV<br>BGV |
|-------|--------------------------|--------------|------------|
| 21    |