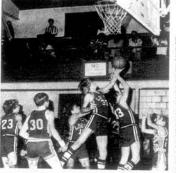

B. Kingsport | 9-0<br>8-1<br>9-0<br>8-1<br>7-1 | 54<br>38<br>30 |
| CLASS AAAWarren                                                                                                                                                                                                                                                                                                                                                                                                             | Com                             | nine .         |



JUMP BALL—Loudon Junior High School guard Kim McCaskill and Eaton's Jammy Boone (32) go high for this ip in the Loudon Lions Club Elementary Basketball Tournament going on at the old Loudon High School gym. Also nicture dare Tracev McNabb (48) and Carla Wiggins







The Loudon boys, under the turned back Philadelphia 56-34 osching of Phillip Bettis, Monday night, Tommy

Henderson had 26 points and John Carwell added. 16 of the John Carwell added 16 of the John Carwell added 16 of the John Carwell added 16 of the John Carwell and John Carwell a

#### High School Basketball Nears Tip-off

The high school baskedall versilies and open their season will unfold on the sports fans in just over a week. Each school in the courty's boxy practicing at week. Each school in the courty's boxy practicing at week. Each school in the courty is only proceed on the courty of the cou

#### LOUDON HIGH SCHOOL BASKETBALL SCHEDULE

| 15    | Swe et water<br>Kingston | Home<br>Home | BGV<br>BGV |
|-------|--------------------------|--------------|------------|
| 21