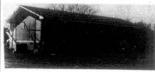

# Clinic Scheduled

HOME DESTROYED—The home of the Sonny Ledford family burned to the ground Sunday aftermoon despite efforts of the Loudon County Rescue Squad. The family was in Galtihoury sixting with relatives when the fire was discovered about 2 p.m. A passerby saw the fire and managed to save some few items of furniture. Mr. Ledford is employed at Maremont.