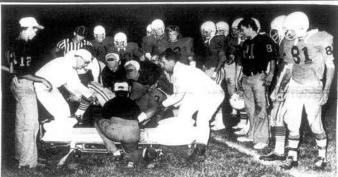

# Melton And Brown Riddle Kingston Defense, Redskins Romp To 16th Consecutive Win, 17-7

ild

nespeciable Kingston team is the Roame County center tage.

In the Roame County center tage.

The County center tage and the county center tage.

In the County county is a county center tage.

The Long Brown and Rick parts of the Roame tage and the Roame tage

by DANNY GIBSON
Sports Kellier

The Loudon Reckkirs with the String of t

ON HIS WAY-Loudon quarterback Greg Deathridge flips a pitchout to a speeding Rick Melton as the senior running back turns the comer in route to scoring Loudon's first touchdown against Kingston Friday night. The Redskins won 17-7.

MOVES OUT SIDE-Loudon's Marlon Brown moves to the out side to gain first down yardage against Kingston Friday night. The bruising runner scored a touchdown and lacked two extra points and added a field goal in the game.