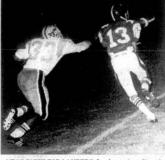

# Melton And Brown Riddle Kingston Defense, Redskins Romp To 16th Consecutive Win, 17-7

ild

nespeciable Kingston team is the Roame County center tage.

In the Roame County center tage.

The County center tage and the county center tage.

In the County county is a county center tage.

The Long Brown and Rick parts of the Roame tage and the Roame tage

by DANNY GIBSON
Sports Kellier

The Loudon Reckkirs with the String of t

ON HIS WAY-Loudon quarterback Greg Deathridge flips a pitchout to a speeding Rick Melton as the senior running back turns the comer in route to scoring Loudon's first touchdown against Kingston Friday night. The Redskins won 17-7.

MOVES OUT SIDE-Loudon's Marlon Brown moves to the out side to gain first down yardage against Kingston Friday night. The bruising runner scored a touchdown and lacked two extra points and added a field goal in the game.