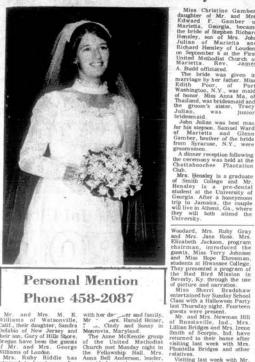

# Personal Mention Phone 458-2087

and Mrs. Sam Howard in Lenoir City.

Mr. and Mrs. Kenneth Russell of Rogersville were the guests over the weekend of Rogersville were the guests over the weekend of Rogersville were the guests over the weekend of Rossends, Mr. and Mrs. According Workers Sundsy School Class of Blairland School Class of B The bride's cake was a four-tiered white cake was a four-tiered white cake was a four-tiered with the cake was the cake was a four tiered with the cake was to perfect which was to perfect with the cake was three tiered yellow cake was a three tiered yellow cake with chocolate icing. It was submided by grapes around the cake was the cake was the cake was the cake was to perfect with a miniature bride and groom. Served was topped with a miniature bride and groom. Served was topped with a miniature bride and groom. Served was topped with a miniature bride and groom is table. The bride and groom table was the cake was to perfect with the cake was to perfect with the cake was t

vase held one pink rosebud. The couple used pewter goldes and plates for their plates of their plates of their plates. The WEDDING WAS DIRECTED by Mrs. J. Guy Buckner, Gndy Edwards kept held. Could be successed to the plates of the plates o Miss Cheryl McGinley of Bradford College, Virginia, visited with her grandparents. Mr. and Mrs. Frank Rose and John, over the weekend. Mr. and Mrs. Fränk Roberts and son, Eddie of Brentwood Maryland, spent the weekend with Mr. and Mrs. Luther