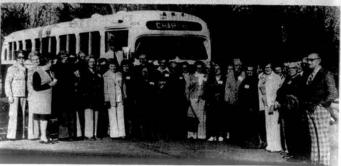

# Perry Ray Brummitt

Escapes From Brushy

SCHOOL BOARD AT HIGHLAND PARK-County School Board members John Hutton, Gary Kimisey and Ted Randolph are being given a tour of Highland Park School by teacher Bill Bluir when the board met there last Thursday night.