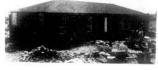

# Clinic Scheduled

HOME DESTROYED—The home of the Sonny Ledford family burned to the ground Sunday aftermoon despite efforts of the Loudon County Rescue Squad. The family was in Galtihoury sixting with relatives when the fire was discovered about 2 p.m. A passerby saw the fire and managed to save some few items of furniture. Mr. Ledford is employed at Maremont.