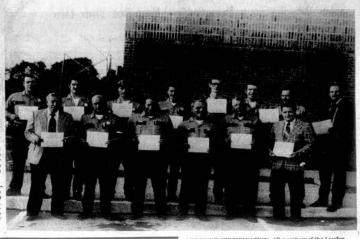

Tennessee Agriculture commissioner Edward Sorter today recognized 150 ennesseans, who are columter weekly weather and rop reporters, with a Certificiate of Appreciation. This Certificiate which acads 'In Appreciation for slumble Public Service' alumble Public Service' alumble and of the United Lates was a commission of the United Lates was a commissioned to the Commission of the United Lates was a commissioned to the Commissioned Commissioned