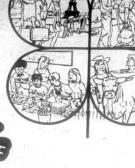

# For St. Jude Hospital Walk

Merchants Contribute Prizes

COUNTY HIGH SCHOOL students getting ready to for St. Jude are (left) Leslie Rice and Clifford Bro-Lenoir City High School and Lynn Vicki and Kim Bur of Loudon High School.