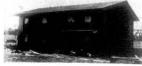

# Clinic Scheduled

HOME DESTROYED—The home of the Sonny Ledford family burned to the ground Sunday aftermoon despite efforts of the Loudon County Rescue Squad. The family was in Galtihoury sixting with relatives when the fire was discovered about 2 p.m. A passerby saw the fire and managed to save some few items of furniture. Mr. Ledford is employed at Maremont.