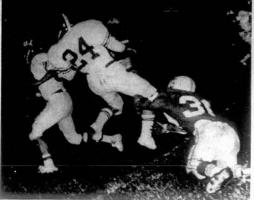

# Melton And Brown Riddle Kingston Defense, Redskins Romp To 16th Consecutive Win, 17-7

ild

nespeciable Kingston team is the Roame County center tage.

In the Roame County center tage.

The County center tage and the county center tage.

In the County county is a county center tage.

The Long Brown and Rick parts of the Roame tage and the Roame tage

by DANNY GIBSON
Sports Kellier

The Loudon Reckkirs with the String of t

ON HIS WAY-Loudon quarterback Greg Deathridge flips a pitchout to a speeding Rick Melton as the senior running back turns the comer in route to scoring Loudon's first touchdown against Kingston Friday night. The Redskins won 17-7.

MOVES OUT SIDE-Loudon's Marlon Brown moves to the out side to gain first down yardage against Kingston Friday night. The bruising runner scored a touchdown and lacked two extra points and added a field goal in the game.