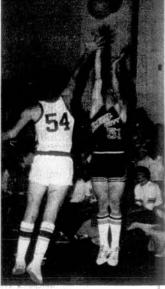

# Melton And Brown Riddle Kingston Defense, Redskins Romp To 16th Consecutive Win, 17-7

ild

nespeciable Kingston team is the Roame County center tage.

In the Roame County center tage.

The County center tage and the county center tage.

In the County county is a county center tage.

The Long Brown and Rick parts of the Roame tage and the Roame tage

by DANNY GIBSON
Sports Kellier

The Loudon Reckkirs with the String of t

ON HIS WAY-Loudon quarterback Greg Deathridge flips a pitchout to a speeding Rick Melton as the senior running back turns the comer in route to scoring Loudon's first touchdown against Kingston Friday night. The Redskins won 17-7.

MOVES OUT SIDE-Loudon's Marlon Brown moves to the out side to gain first down yardage against Kingston Friday night. The bruising runner scored a touchdown and lacked two extra points and added a field goal in the game.