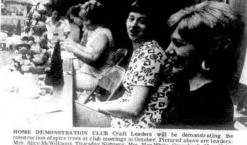

# Perry Ray Brummitt

Escapes From Brushy

SCHOOL BOARD AT HIGHLAND PARK-County School Board members John Hutton, Gary Kimisey and Ted Randolph are being given a tour of Highland Park School by teacher Bill Bluir when the board met there last Thursday night.