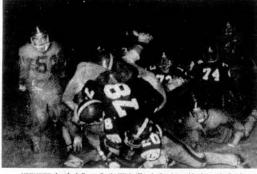

# Melton And Brown Riddle Kingston Defense, Redskins Romp To 16th Consecutive Win, 17-7

ild

nespeciable Kingston team is the Roame County center tage.

In the Roame County center tage.

The County center tage and the county center tage.

In the County county is a county center tage.

The Long Brown and Rick parts of the Roame tage and the Roame tage

by DANNY GIBSON
Sports Kellier

The Loudon Reckkirs with the String of t

ON HIS WAY-Loudon quarterback Greg Deathridge flips a pitchout to a speeding Rick Melton as the senior running back turns the comer in route to scoring Loudon's first touchdown against Kingston Friday night. The Redskins won 17-7.

MOVES OUT SIDE-Loudon's Marlon Brown moves to the out side to gain first down yardage against Kingston Friday night. The bruising runner scored a touchdown and lacked two extra points and added a field goal in the game.