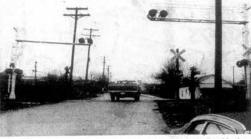

# Clinic Scheduled

HOME DESTROYED—The home of the Sonny Ledford family burned to the ground Sunday aftermoon despite efforts of the Loudon County Rescue Squad. The family was in Galtihoury sixting with relatives when the fire was discovered about 2 p.m. A passerby saw the fire and managed to save some few items of furniture. Mr. Ledford is employed at Maremont.