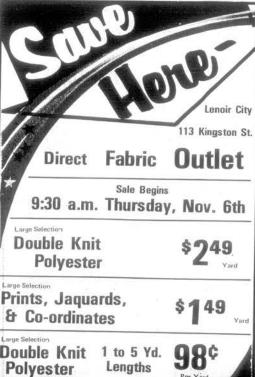

## GREENBACK PERSONALS

Call Mrs. S. B. McCollum

Direct Fabric Outlet

needay with Mr. and Mrs. Rodney Griffitts in Pigeon Porge.

Mrs. and Mrs. Edgar.

Mrs. and Largo. Fla. were here the past week visiting his mother, Mrs. C.E. Thompson and sister, Mr. and Mrs. Elbert Pipps. They have gone with the mother of the mother of