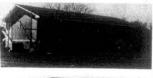

# Clinic Scheduled

HOME DESTROYED—The home of the Sonny Ledford family burned to the ground Sunday aftermoon despite efforts of the Loudon County Rescue Squad. The family was in Galtihoury sixting with relatives when the fire was discovered about 2 p.m. A passerby saw the fire and managed to save some few items of furniture. Mr. Ledford is employed at Maremont.