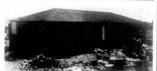

# Clinic Scheduled

HOME DESTROYED—The home of the Sonny Ledford family burned to the ground Sunday aftermoon despite efforts of the Loudon County Rescue Squad. The family was in Galtihoury sixting with relatives when the fire was discovered about 2 p.m. A passerby saw the fire and managed to save some few items of furniture. Mr. Ledford is employed at Maremont.