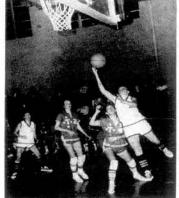

# More Sports On

LOUDON FRESHMEN SCORE-Steve Watkins, Loudon freshman quarterback barely makes it into the end zone for a touchdown last Tuesday night in the young Redakins 16-0 win over Lenoir City, Involved in the play for Loudon is 50-Paul Watkins, 33-Mark (dibson, 57-8en Fields and David Lambert.