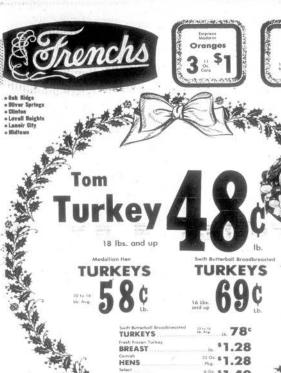

**USDA** Choice

Round Steak 139

Chicken Breasts

October Chicken Breasts

French's Wieners or Bologna Bologna

Top Round Steak 159

Rump or Tip
Roast
179

Chunk Bologna 55¢

French's Buns

Oak Ridge Open 9 to Midnight. All Others 9 to 9

Drinks

Foil

Hydrox Cookies

U.S. No. 1 Russett

**Potatoes** 

10 Lb.