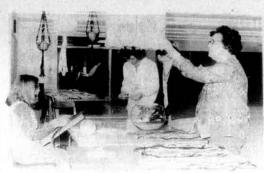

# Perry Ray Brummitt

Escapes From Brushy

SCHOOL BOARD AT HIGHLAND PARK-County School Board members John Hutton, Gary Kimisey and Ted Randolph are being given a tour of Highland Park School by teacher Bill Bluir when the board met there last Thursday night.