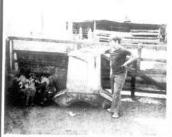

# Clinic Scheduled

HOME DESTROYED—The home of the Sonny Ledford family burned to the ground Sunday aftermoon despite efforts of the Loudon County Rescue Squad. The family was in Galtihoury sixting with relatives when the fire was discovered about 2 p.m. A passerby saw the fire and managed to save some few items of furniture. Mr. Ledford is employed at Maremont.