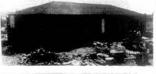

# Clinic Scheduled

HOME DESTROYED—The home of the Sonny Ledford family burned to the ground Sunday aftermoon despite efforts of the Loudon County Rescue Squad. The family was in Galtihoury sixting with relatives when the fire was discovered about 2 p.m. A passerby saw the fire and managed to save some few items of furniture. Mr. Ledford is employed at Maremont.