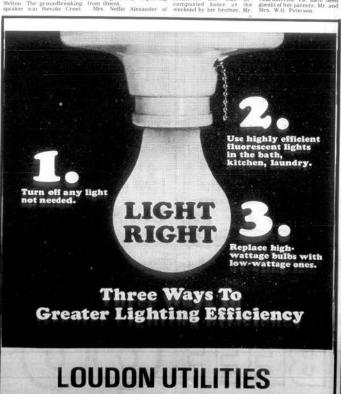

# That Chost In Your House Could Be The Wiring

Do your lights dim mysteriously?

Does your TV picture shrink?

Do your appliances, like irons and fry pans,

Do fuses or breakers often trip or blow?

If you answer yes to any of these questions, your house probably has inadequate wiring - something much

Inadequate wiring causes inefficient electricity use and, worse than that, it's unsafe. It could cause a fire

Have a qualified electrician or electrical contractor check out these symptoms and bring the wiring up to standards as soon as possible.

TVA

LOUDON UTILITIES

icensed

OP NO DEALERS SALE 66.00

69.95

79.95 ... 119.95 ..169.95

Sunday NOIR CITY

pool