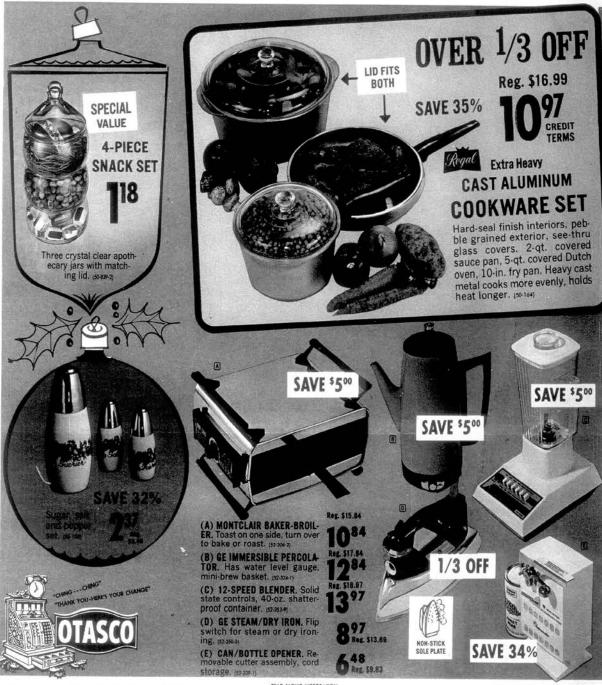

r own 8-track tapes.

Reg. \$229.95 188

- · Built-in 8-track player/recorder w/microphones
- AM/FM stereo radio, deluxe record player
- Full range stereo speaker system. (85-325-5)



MONTCHIR \$-100

### STEREO COMPONENT SYSTEM

Big sound stereo at a sensational price. Large speaker enclosures, dust cover. (85-357-3) Padded Stereo Headphones (85-363-7)...

AM/FM STEREO RADIO

> 8-TRACK TAPE PLAYER

Reg. \$139.95



**Emerson TABLE RADIO** Compact, smartly

styled; fits in any where. (85-101)

AM/FM CLOCK RADIO Has alarm, sleep 1095

switch, lighted clock. (85-131-3)



FREE ATTACHMENTS with ANY EUREKA UPRIGHT

- 19.95 VALUE (87-509-1)

Features 12" Disturbulator brush that shakes & beats carpet. Top loading dust bag, 2-way Dial-a-Nap Height adjustment. (87-808-1)

Decker

SAW

CREDIT









Has alarm, sleep switch, lighted clock. (85-131-3)

1995 Reg. \$27,95



Features 12" Disturbulator brush that shakes & beats carpet. Top loading dust bag, 2-way Dial-a-Nap Height adjustment. (87-308-1)

SPECIAL

VALUE

SPECIAL

VALUE /









CONGRATULATIONS LOUDON REDSKIN FOOTBALL TEAM

# 1975 AA STATE FOOTBALL CHAMPIONS

Complete game details and photos inside this issue



# Kittrell To Hear Case Of Fired Deputy Friday

Only one case was comleted in jury action during
Circuit Court in Loudon
County-last week. A verdict in
Sheri
Sheri
Merit
Weither
Weither
Sheri

Thomas alleged that a county highway department truck from the Second and Fifth District pulled onto Martel Road causing him to wreck. The jury found that the county was not at fault in the accident.

After hearing proo