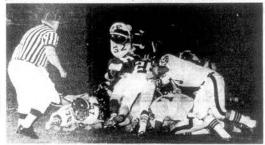

# Melton And Brown Riddle Kingston Defense, Redskins Romp To 16th Consecutive Win, 17-7

ild

nespeciable Kingston team is the Roame County center tage.

In the Roame County center tage.

The County center tage and the county center tage.

In the County county is a county center tage.

The Long Brown and Rick parts of the Roame tage and the Roame tage

by DANNY GIBSON
Sports Kellier

The Loudon Reckkirs with the String of t

ON HIS WAY-Loudon quarterback Greg Deathridge flips a pitchout to a speeding Rick Melton as the senior running back turns the comer in route to scoring Loudon's first touchdown against Kingston Friday night. The Redskins won 17-7.