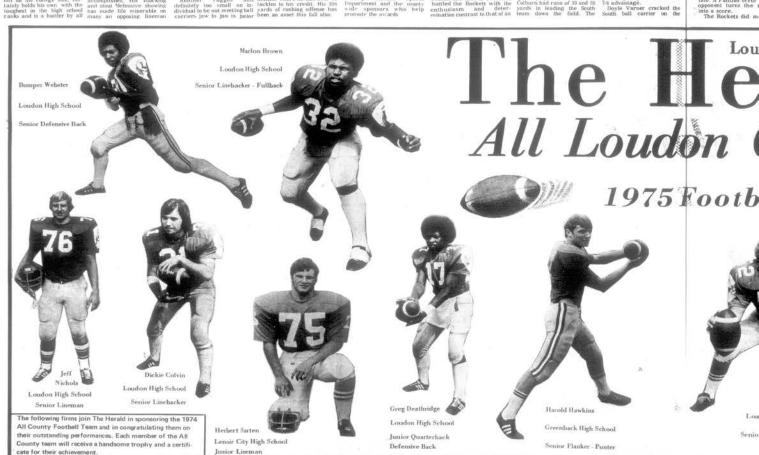

# Melton And Brown Riddle Kingston Defense, Redskins Romp To 16th Consecutive Win, 17-7

ild

nespeciable Kingston team is the Roame County center tage.

In the Roame County center tage.

The County center tage and the county center tage.

In the County county is a county center tage.

The Long Brown and Rick parts of the Roame tage and the Roame tage

by DANNY GIBSON
Sports Kellier

The Loudon Reckkirs with the String of t

ON HIS WAY-Loudon quarterback Greg Deathridge flips a pitchout to a speeding Rick Melton as the senior running back turns the comer in route to scoring Loudon's first touchdown against Kingston Friday night. The Redskins won 17-7.

MOVES OUT SIDE-Loudon's Marlon Brown moves to the out side to gain first down yardage against Kingston Friday night. The bruising runner scored a touchdown and lacked two extra points and added a field goal in the game.