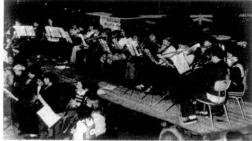

Tennessee Agriculture commissioner Edward Sorter today recognized 150 ennesseans, who are columter weekly weather and rop reporters, with a Certificiate of Appreciation. This Certificiate which acads 'In Appreciation for slumble Public Service' alumble Public Service' alumble and of the United Lates was a commission of the United Lates was a commissioned to the Commission of the United Lates was a commissioned to the Commissioned Commissioned

the band has been putting in each week is paying off in the form of precision performance. They will give their show before the how-estandin tecksix fars for the first time this season Friday night at the homeoman contest between Loudon and Crossville.