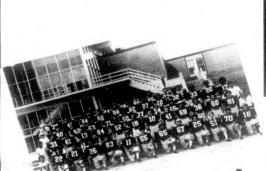

# Melton And Brown Riddle Kingston Defense, Redskins Romp To 16th Consecutive Win, 17-7

ild

nespeciable Kingston team is the Roame County center tage.

In the Roame County center tage.

The County center tage and the county center tage.

In the County county is a county center tage.

The Long Brown and Rick parts of the Roame tage and the Roame tage

by DANNY GIBSON
Sports Kellier

The Loudon Reckkirs with the String of t

ON HIS WAY-Loudon quarterback Greg Deathridge flips a pitchout to a speeding Rick Melton as the senior running back turns the comer in route to scoring Loudon's first touchdown against Kingston Friday night. The Redskins won 17-7.

MOVES OUT SIDE-Loudon's Marlon Brown moves to the out side to gain first down yardage against Kingston Friday night. The bruising runner scored a touchdown and lacked two extra points and added a field goal in the game.