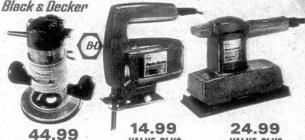

er, automatic trigger oiling. Lightweight—just 8½ lbs. without bar and chain, yet it cuts trees up to 20" thick. Safe, easy receil start; low-tone muffler. 0128/68577

#### (B)Limb'nTrim Electric Saw

Hard-working saw at a sensible price. Weighs just 5 lbs.; 8" ber cuts thru 16" thick logses, cuts for construction too. Double-insulated 11/4-hp motor. 0127/58292



#### 12" CHAIN SAW with FREE CASE

Professional quality for cutting firewood; felling, limbing trees. Two triggers—Front for small jobs, rear for leverage on big jobs. Automatic cheim oiling; nasy all-weather starting. Cutting speed: 8000 rpm. Casa. 0125/X



#### **Automatic Tacking Gun**

Fastens coiling tile, etc. Drives 5 staple sizes: 5/16" to 9/16". Includes wire attachment, screen and piggy-back attachment. 0219/T-5063





#### **%-HP ROUTER**

Cuts, routs, grooves, trims and decorates in wood, plastic, compositions. Large handles for easy control. Accurate, precision cali-brated in 1/64"; vertical depth adjustment, 0110/7610

#### **VALUE PLUS** Two-Speed JIGSAW FINISHING SANDER

You'd expect to pay more...when you can pick the speed to suit the job-high for wood, low for metal, plastics. Tilting shoe: double-insulated 1/3-hn motor Detachable cord. 8111/7530

#### VALUE PLUS

Large 4½" x 11" sanding area gets jobs done fast! Orbital action for fast material removal; double insulated for electrical safety. Hardworking 1/3-hp motor. Detechable cord. 0112/7480



Woven Fiber Glass ½-In. Tape with plastic coating won't split, tear or break. Carry case with smooth wind-up. 0207/703/6

50-Ft....7.88 100-Ft.....