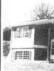

# Clinic Scheduled

HOME DESTROYED—The home of the Sonny Ledford family burned to the ground Sunday aftermoon despite efforts of the Loudon County Rescue Squad. The family was in Galtihoury sixting with relatives when the fire was discovered about 2 p.m. A passerby saw the fire and managed to save some few items of furniture. Mr. Ledford is employed at Maremont.