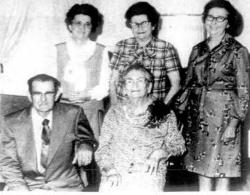

# County Sing September 21

SOTH ANNIVERSARY — Mr. and Mrs. Fonzo Lynn of Route 4, Madisonville, celebrated their Golden Wedding Anniversary September 16. They are the parents of three children, Mrs. Andy Smallen of Loudon, Mrs. C. A. Sneed Larry Lynn of Madisonville. They have four grandchildren and two great-grandchildren.