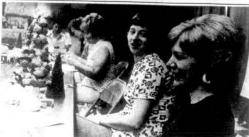

# Perry Ray Brummitt

Escapes From Brushy

SCHOOL BOARD AT HIGHLAND PARK-County School Board members John Hutton, Gary Kimisey and Ted Randolph are being given a tour of Highland Park School by teacher Bill Bluir when the board met there last Thursday night.