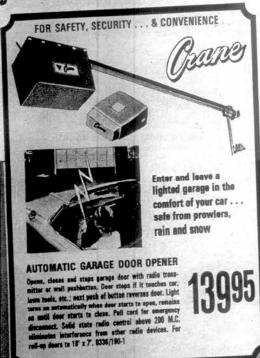

ve Secket Set. 0104/3811B.......13.88



Limit: Die Per Adutr Cust





Even any-position gas flow gives constant heat output for safety and Polished ectagonal face Lightweight extruded alumi-Mechanic's quality priced for economy. Use in any weather, 26.7 peck; hickory handle. Claw or our with 4 plumb, 2 level the homeowner. Sturdy drop-capacity. Self-locking jaw 2 fl. az. cylinder, 0209/TT555

16-Oz. Hammer

rip claw. 0101/B16/HTT

#### **Aluminum Level**

vials. 48" long. 0205/SR486 forged steel. 0203/10

#### 10" Adj. Wrench

#### 10" Multi-Plier

opening, 0105/R210CV

long. 0133/TT902

#### 2-DRAWER CHEST Tool Box with Tray

Deep top compartment and 2 Low price for 19" long metal easy-pull slide drawers, 22" tool box with tote tray, Strong continuous hinge, 0134/TT429

в **19.88** 







Hundreds of uses both indoors and out—hanging light fixtures, flower baskets, Liebacks for draparies, room dividers. Strong-supports up to 45 lbs. I Choose from 3 fin-ishes: black, bright brass, entique brass. 0222/4814/6/7/41050 GERBER

#### SET OF FOUR 3.98 8" SIZE

#### TAPERED WOOD LEGS

Gracefully tapered legs of finest quality kiln-dried hardwood; smoothly sanded for easy finishing. Brass-accented self-leveling ferrules with height adjusters. Choice of sizes for all your needs.

8" Legs. Pack of 4. 0331/WDVP8....3.88 14" Lags, Pack of 4, 0333/WDVP14..5.19 28" Legs. Pack of 4, 0334/WDVP28..7.58



#### PORTABLE GEYSER PUMP

Runs continuously, pumps clean to within 1/4" of floor, Cop.; up to 20 gal./minute, Use w/garden hose or 1" pips, 0717/2130



(A)Mighty-Mite B

Features 10" b