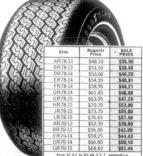

# Save Now On Bias-Ply, Belted & Radial Tires

# WHITEWALL SALE

Bankof Loudon County

V Lenoir City 986-7581

\$22 A78-13
Fits Vega, Pinto, Dalsun, Toyota and others

# DOUBLE BELIED 25% OFF on POLYGLAS

| Blackwall<br>Stew | Reg. Price | BALE PRICE<br>25% OFF |
|-------------------|------------|-----------------------|
| B78-13            | \$31.75    | \$22.08               |
| C78-14            | \$33.15    | \$24,61               |
| E78-14            | \$34.55    | \$25,01               |
| F78 14            | \$37.30    | \$27.98               |
| G78-14            | \$38.95    | \$29.21               |
| G78-15            | \$39.90    | \$29.96               |

# POLYGLAS RADIAL SALE

Polyglas Radial WT WHITEWALLS

| Whitewall Size | PRICE   | Whitewall<br>Size | MALE    |  |
|----------------|---------|-------------------|---------|--|
| BR70-13        | \$42.00 | GR70-14           | \$50.10 |  |
| DR70-14        | \$43.68 | HR70-14           | \$53.96 |  |
| ER70-14        | \$44.43 | GR70-15           | \$51,45 |  |
| FR70-14        | \$48.03 | HR70-15           | \$55.23 |  |

# ON SALE THRU SEPTEMBER 3011