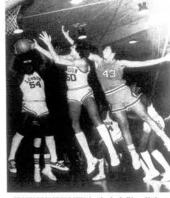

# Melton And Brown Riddle Kingston Defense, Redskins Romp To 16th Consecutive Win, 17-7

ild

nespeciable Kingston team is the Roame County center tage.

In the Roame County center tage.

The County center tage and the county center tage.

In the County county is a county center tage.

The Long Brown and Rick parts of the Roame tage and the Roame tage

by DANNY GIBSON
Sports Kellier

The Loudon Reckkirs with the String of t

ON HIS WAY-Loudon quarterback Greg Deathridge flips a pitchout to a speeding Rick Melton as the senior running back turns the comer in route to scoring Loudon's first touchdown against Kingston Friday night. The Redskins won 17-7.

MOVES OUT SIDE-Loudon's Marlon Brown moves to the out side to gain first down yardage against Kingston Friday night. The bruising runner scored a touchdown and lacked two extra points and added a field goal in the game.