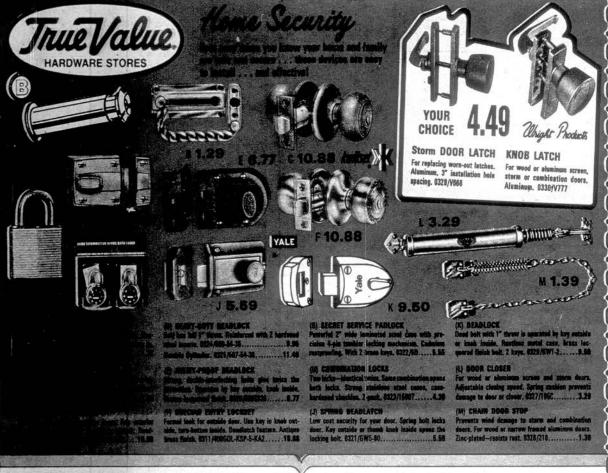

rive Secket Set. 0104/3811B.......13.88



Limit: Die Per Adutr Cust





Even any-position gas flow gives constant heat output for safety and Polished ectagonal face Lightweight extruded alumi-Mechanic's quality priced for economy. Use in any weather, 26.7 peck; hickory handle. Claw or our with 4 plumb, 2 level the homeowner. Sturdy drop-capacity. Self-locking jaw 2 fl. az. cylinder, 0209/TT555

16-Oz. Hammer

rip claw. 0101/B16/HTT

#### **Aluminum Level**

vials. 48" long. 0205/SR486 forged steel. 0203/10

#### 10" Adj. Wrench

#### 10" Multi-Plier

opening, 0105/R210CV

long. 0133/TT902

#### 2-DRAWER CHEST Tool Box with Tray

Deep top compartment and 2 Low price for 19" long metal easy-pull slide drawers, 22" tool box with tote tray, Strong continuous hinge, 0134/TT429

в **19.88** 







Hundreds of uses both indoors and out—hanging light fixtures, flower baskets, Liebacks for draparies, room dividers. Strong-supports up to 45 lbs. I Choose from 3 fin-ishes: black, bright brass, entique brass. 0222/4814/6/7/41050 GERBER

#### SET OF FOUR 3.98 8" SIZE

#### TAPERED WOOD LEGS

Gracefully tapered legs of finest quality kiln-dried hardwood; smoothly sanded for easy finishing. Brass-accented self-leveling ferrules with height adjusters. Choice of sizes for all your needs.

8" Legs. Pack of 4. 0331/WDVP8....3.88 14" Lags, Pack of 4, 0333/WDVP14..5.19 28" Legs. Pack of 4, 0334/WDVP28..7.58



#### PORTABLE GEYSER PUMP

Runs continuously, pumps clean to within 1/4" of floor, Cop.; up to 20 gal./minute, Use w/garden hose or 1" pips, 0717/2130



(A)Mighty-Mite B

Features 10"