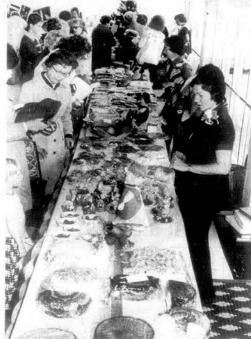

hile

Famo

# **JCPenney**

STARTS FRIDAY AT 8:05 A.M.... SAVE THIS AD!

# wo Big Days.

November 28th and 29th.

Special \$1299

GAME AY? Us Wed.

15

8-9113

\$ 25.50 51.00

n Office Street



Men's Corduroy **Sport** Coats

Originally priced at \$32.90

\* All Cotton!

\* Wide Lapel!

\* Wide Wale!

Brown, Green, Tan

Sizes 36 to 46

Shorts, Regulars, Longs

Save 46%

Mens Solid Polyester Slacks

\$6<sup>99</sup>

Originally sold in Penney stores in August This year at \$13. Choose fro several solid colors



**Higher Priced** 

Men's Suits

Now Only

4988

originally priced \*85 to \*95

Save up to

Charge It!

While 284 Pair Last!



Famous Crushably-Soft Casuals

Ladies' sleepwear.



CLOSE-OUT!



Prewashed Junior Jeans \$799

Men's leisure suits.



OPEN FRIDAY NIGHT TIL 9 P.M.







### Philadelphia Personal News

Call Mrs. S. B. McCollum

GREENBACK PERSONALS

J.C.PENN Bigges

TWO BIG D





ND DECORATION items were among the most popular at the Woman's Club aat Saturday, Club President Jo Webb and Margot Zeeb man the station.





downtown Lenoir City. Plan your leisurely shopping trip this Sunday at home in LENOIR

Allen's Men & Boy Allen's

Vomen Apparel 103 East Broady

Colonial Shop

Clothing Store 120 West Broadway

Cobb's

Lengir City

Treasure House **Jewelers** 

108 East Broadw



Variety Store

Lay's

**Emery** 5 & 10 Store

Lenoir Drug Company





REMEM

GROUP FAMILY taken o

dend guests of Mrs. Hene





Biggest

TWO BIG DAYS



### LETTERS TO THE EDITOR

Save 32° - Easy-to-Make

Nestles Chocolate Morsels Pet Evaporated Milk

## LHS Honor Roll Announ