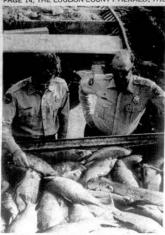

v. 18—At 1 p.m. Mrs. Mabel Wilson and Mrs. Phyllic Wilson and Drs. Phyllic Wilson will present a program entitled "How To Stretch Nov. 26—At 1 Ellen Netting will teach a class entitled "Make your four Christmas Gifs". Nov. 24—At 10:30 Mrs. A. J. Bowden will present a "Thanksgiving Devotional," and at 11:30 a special Thanksgiving pot-buck tunch will, and to 11:30 a special Phylic Mrs. As a special Charles of the Christmas of the Christm

Drinks

Drive

Sunshine Saltines

Dog Ration

Hyde Park **American** 

Orange Juice

Pet Yogurt

Perch Fillets

Stretch Sewing Workshop For perfect fit, sewing time cut in half

HEMS AND HER Master Pattern is the answer FREE DEMONSTRATION

Monday, Nov. 17, 2 p.m. Working Ladies Nov. 17, 7 p.m. at

Pauline's Cloth Shop Louise Courtney, Instructor



Hotdog



# More In County Self Employed

The apirit of individual enterprise continues to flourish in Loudon County judging from the number of local residents who start up lead residents who start up lead residents who start up lead residents who start up leading from the number of local residents who start up leading from the subscription of leading and the security of a weekly paycheck to make the move work for some time because of the depressed economy, are giving up their jobs and the security of a weekly paycheck to make the move work for some time because of the depressed economy are taking the step in the inport of the depressed economy are taking the step in the inport of the depressed economy are taking the step in the inport of the depressed economy are taking the step in the inport of