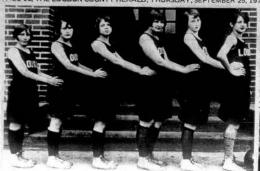

# Perry Ray Brummitt

Escapes From Brushy

SCHOOL BOARD AT HIGHLAND PARK-County School Board members John Hutton, Gary Kimisey and Ted Randolph are being given a tour of Highland Park School by teacher Bill Bluir when the board met there last Thursday night.