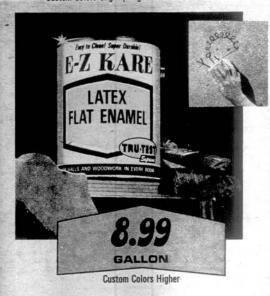

# GLIDDEN FACTORY **GALLON** Thursday, For Friday & This Saturday Sale Sept. 25, Cash &

THE SAVINGS STORY OF THE YEAR! GLIDDEN'S PREMIUM LATEX WALL PAINT AT AN UMBELIEVABLY LOW PRICE! FAMOUS Spred Satin Latex Wall Paint. RENOWNED FOR ITS PERFORMANCE AND DURABLITY. NOW THE BIGGEST BARGAIN EVER, STOCK UP NOW DURING THIS FACTORY WALL PAINT SALE!