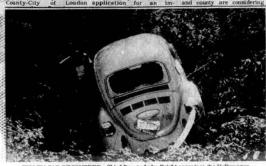

# Clinic Scheduled

HOME DESTROYED—The home of the Sonny Ledford family burned to the ground Sunday aftermoon despite efforts of the Loudon County Rescue Squad. The family was in Galtihoury sixting with relatives when the fire was discovered about 2 p.m. A passerby saw the fire and managed to save some few items of furniture. Mr. Ledford is employed at Maremont.