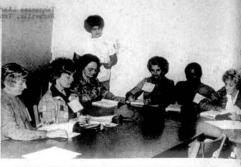

# Perry Ray Brummitt

Escapes From Brushy

SCHOOL BOARD AT HIGHLAND PARK-County School Board members John Hutton, Gary Kimisey and Ted Randolph are being given a tour of Highland Park School by teacher Bill Bluir when the board met there last Thursday night.