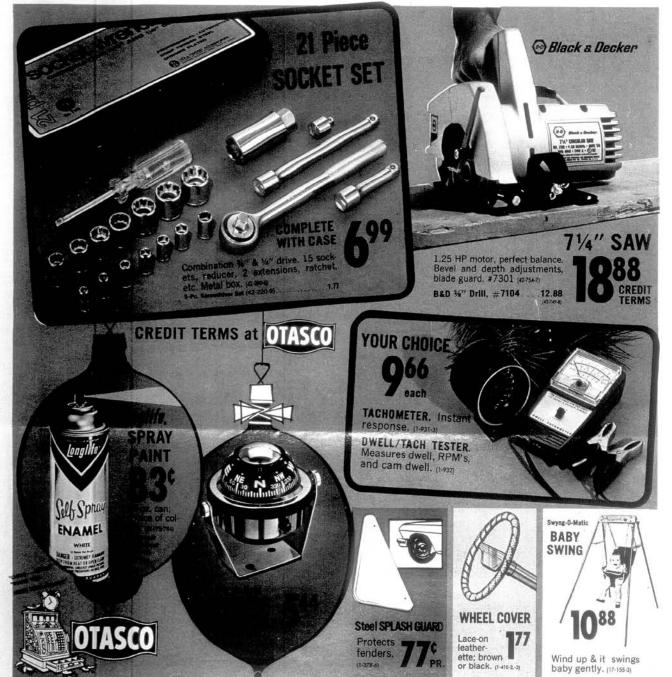

reo at a sensational price. Large speaker enclosures, dust cover. (85-357-3) Padded Stereo Headphones (85-363-7)...

AM/FM STEREO RADIO

> 8-TRACK TAPE PLAYER

Reg. \$139.95



**Emerson TABLE RADIO** Compact, smartly

styled; fits in any where. (85-101)

AM/FM CLOCK RADIO Has alarm, sleep 1095

switch, lighted clock. (85-131-3)



FREE ATTACHMENTS with ANY EUREKA UPRIGHT

- 19.95 VALUE (87-509-1)

Features 12" Disturbulator brush that shakes & beats carpet. Top loading dust bag, 2-way Dial-a-Nap Height adjustment. (87-808-1)

Decker

SAW

CREDIT









Has alarm, sleep switch, lighted clock. (85-131-3)

1995 Reg. \$27,95



Features 12" Disturbulator brush that shakes & beats carpet. Top loading dust bag, 2-way Dial-a-Nap Height adjustment. (87-308-1)

SPECIAL

VALUE

SPECIAL

VALUE /









CONGRATULATIONS LOUDON REDSKIN FOOTBALL TEAM

# 1975 AA STATE FOOTBALL CHAMPIONS

Complete game details and photos inside this issue



# Kittrell To Hear Case Of Fired Deputy Friday

Only one case was comleted in jury action during
Circuit Court in Loudon
County-last week. A verdict in
Sheri
Sheri
Merit
Weither
Weither
Sheri

Thomas alleged that a county highway department truck from the Second and Fifth District pulled onto Martel Road causing him to wreck. The jury found that the county was not at fault in the accident.

After hearing proof for almost a half-day before a jury the auto accident case of Arthur B. Duggan vs Kathy Grayson and a cross complaint was settled in chambers

A non jury case, former Sheriff's Department Deputy Kenneth Brown vs the Loudon County Merit Board