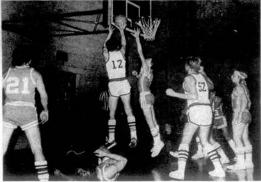

# Watkins Scores Twice In 16-0 Frosh Win Over LC

GETS IT AWAY.--Loudon Mike Brookshire gets this pant off in plenty of time teammate Carter Cardwell holds off a determined Kingston pint rush. Brooksh may miss the Lenoir City game due to a leg injury received in a Monday worko