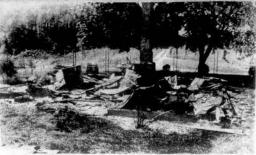

# Clinic Scheduled

HOME DESTROYED—The home of the Sonny Ledford family burned to the ground Sunday aftermoon despite efforts of the Loudon County Rescue Squad. The family was in Galtihoury sixting with relatives when the fire was discovered about 2 p.m. A passerby saw the fire and managed to save some few items of furniture. Mr. Ledford is employed at Maremont.