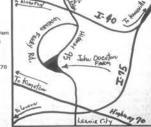

# IN LOUDON CO. At

Sat., Sept. 20th

The John Overton 98 Acre Farm - Located in Loudon Co. Located in Loudon Co. Just off Hwy. No. 95 on Waller Ferry Rd. 3.6/10 Mi.

from Lenoir City Limits - only 3.3/10 mi. from Oak Ridge City Limits at Melton Hill Dam.

\* 2.3/10 Mi. to I-40

\* 2 Mi. to 1-75

(Oak Ridge City Limits)

20 Min. from Knoxville

This fine farm has a 4-Bedroom brick home tenant house, barn, 3 large ponds, city water, deep well. Land is in permanent pasture, fenced

AUCTIONEERS NOTE: This fine farm is truly one of the best located tracts of land in East Tenn. It is located adjasent to proposed new 4-lane Parkway (Hwy, 95) to Oak Ridge. \* Sale to settle the Estate of the Late John William Overton, Martin Kirk-Adminis