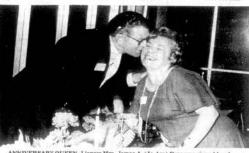

# County Sing September 21

SOTH ANNIVERSARY — Mr. and Mrs. Fonzo Lynn of Route 4, Madisonville, celebrated their Golden Wedding Anniversary September 16. They are the parents of three children, Mrs. Andy Smallen of Loudon, Mrs. C. A. Sneed Larry Lynn of Madisonville. They have four grandchildren and two great-grandchildren.