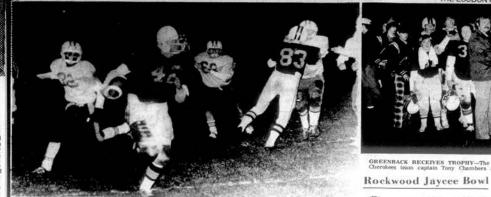

# Breazeale Interception Prompts Greenback Win Over Lanier

|                 | GB L   | ANIER  |
|-----------------|--------|--------|
| First Downs     | 8      | 6      |
| Passes attp.    |        | - 10   |
| Passes comp     |        | 3      |
| Passes had into | 05 T   | 1      |
| Yards Passing   | 52     | 19     |
| Yards Rushing   | 209    | 67     |
| Penalties yds.  | 11-100 | 2 - 10 |
| Fambles-lost    | (A-1)  | 1-1    |
| Painting avg    | 5 26.2 | 5-39.0 |

Chambers, Steve Linginfelter, Jimmy Brooks, Bobby Smith, Mitch Smith, and Danny Delson rembined falents to Breazeale.

Breazeale a junior Researce and the Lanier and the L

STRETCHING FOR YARDAGE--Greenback's Danny Dotson stretches for all the yardage he can get as the

Lanier tacklers hold to his feet in the Friday night game won by the Cherokees 12-0.

The Herald

Greenback Hosts Falcons In Battle Of Unbeatens