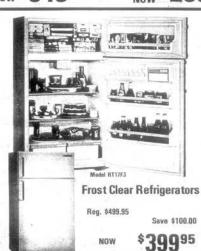

69.95 20 GAUGE BONAZA Revelation Smith & Wesson Pump..... ...... 119,95 Remington Pump.

Hours 9 to 6 Daily Except Sunday EATON CROSSROADS LENGIR CITY

22.3 cu. ft. freezer is designed for greater storage convenience

SAVE \$70

Reg. \$459

 Slide and store baskets Defrost drain system

NOW **\$389** 

B. E. Presley Appliance Co.