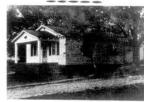

# Clinic Scheduled

HOME DESTROYED—The home of the Sonny Ledford family burned to the ground Sunday aftermoon despite efforts of the Loudon County Rescue Squad. The family was in Galtihoury sixting with relatives when the fire was discovered about 2 p.m. A passerby saw the fire and managed to save some few items of furniture. Mr. Ledford is employed at Maremont.